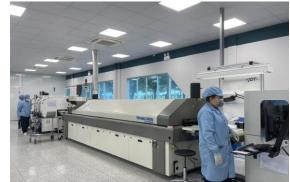

## **Manufacturing Facilities**

- Located in Saigon High Tech park, HoChiMinh City Vietnam
- Total factory space is 13,800 sqm with full Wi-Fi coverage (150,000 square feet), with 42% utilization
- Integrated Warehouse Management System with MES servers for material inventory, control and acquisition
- Security access and control which link to ERP, MES and security guards (AHR system)

### **TCE** Capacities

- Capacities: 10 million products/year (8 hours/day, 6 days/week) . 30-50 different type of products/day
- SMT smallest component 0201mm, Pitch minimum of 0.1 mm (0.0039 inch)
- 8 SMT lines of 838,000 CPH, 4 automatic insertion machines of 82,000 CPH, 12 lines of THR Assembly and 5 lines of WAVE / DIP Soldering
- 2 X-ray machines, 1 in-circuit tester and specialized equipment: Conformal Coating, DP-PCB router and others

A COMFORTABLE AND EFFICIENT PRODUCTION ENVIRONMENT