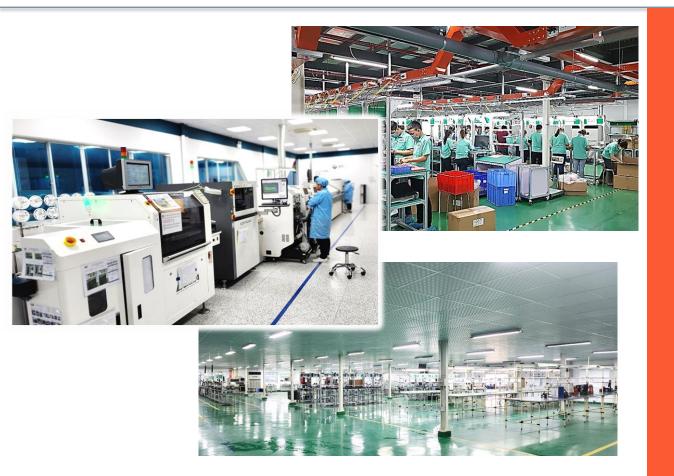

## **Manufacturing Facilities**

- Located in Saigon High Tech park, HoChiMinh City Vietnam
- Total factory space is 13,800 sqm with full Wi-Fi coverage (150,000 square feet), with 42% utilization
- Integrated Warehouse Management System with MES servers for material inventory, control and acquisition
- Security access and control which link to ERP, MES and security guards (AHR system)

A COMFORTABLE AND EFFICIENT PRODUCTION ENVIRONMENT