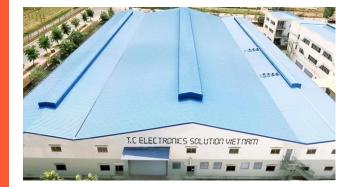

## **Manufacturing Facilities**

- Located in Saigon High Tech park, HoChiMinh City Vietnam
- Total factory space is 13,800 sqm with full Wi-Fi coverage (150,000 square feet), with 42% utilization
- Integrated Warehouse Management System with MES servers for material inventory, control and acquisition
- Security access and control which link to ERP, MES and security guards (AHR system)

A COMFORTABLE AND EFFICIENT PRODUCTION ENVIRONMENT