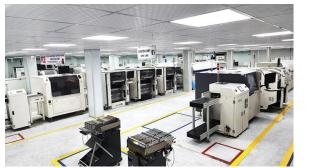

## **Manufacturing Facilities**

- Located in Saigon High Tech park, HoChiMinh City Vietnam
- Total factory space is 13,800 sqm with full Wi-Fi coverage (150,000 square feet), with 42% utilization
- Integrated Warehouse Management System with MES servers for material inventory, control and acquisition
- Security access and control which link to ERP, MES and security guards (AHR system)

### **TCE** Capacities

- Capacities: 10 million products/year (8 hours/day, 6 days/week) . 30-50 different type of products/day
- SMT smallest component 0201mm, Pitch minimum of 0.1 mm (0.0039 inch)
- 8 SMT lines of 838,000 CPH, 4 automatic insertion machines of 82,000 CPH, 12 lines of THR Assembly and 5 lines of WAVE / DIP Soldering
- 2 X-ray machines, 1 in-circuit tester and specialized equipment: Conformal Coating, DP-PCB router and others

A COMFORTABLE AND EFFICIENT PRODUCTION ENVIRONMENT