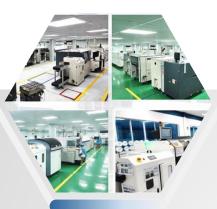

## **Manufacturing Facilities**

- Located in Saigon High Tech park, HoChiMinh City Vietnam
- Total factory space is 13,800 sqm with full Wi-Fi coverage (150,000 square feet), with 42% utilization
- Integrated Warehouse Management System with MES servers for material inventory, control and acquisition
- Security access and control which link to ERP, MES and security guards (AHR system)

A COMFORTABLE AND EFFICIENT PRODUCTION ENVIRONMENT