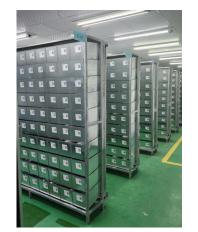

## **Manufacturing Facilities**

- Located in Saigon High Tech park, HoChiMinh City Vietnam
- Total factory space is 13,800 sqm with full Wi-Fi coverage (150,000 square feet), with 42% utilization
- Integrated Warehouse Management System with MES servers for material inventory, control and acquisition
- Security access and control which link to ERP, MES and security guards (AHR system)

A COMFORTABLE AND EFFICIENT PRODUCTION ENVIRONMENT