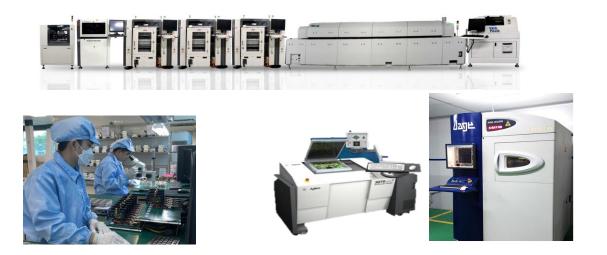

### **TCE** Capacities

- Capacities: 10 million products/year (8 hours/day, 6 days/week) . 30-50 different type of products/day
- SMT smallest component 0201mm, Pitch minimum of 0.1 mm (0.0039 inch)
- 8 SMT lines of 838,000 CPH, 4 automatic insertion machines of 82,000 CPH, 12 lines of THR Assembly and 5 lines of WAVE / DIP Soldering
- 2 X-ray machines, 1 in-circuit tester and specialized equipment: Conformal Coating, DP-PCB router and others

#### **TCE Services**

- Full services from PCBA to full box build assembly including logistics service
- Extensive Test services based on customer's requirements or TCE standard test process
- Final Product Test including ICT, function, burn-in, HI-POT test and X-ray
- Full logistics service from EXW to DDP, both sea and air

## **Our People**

- > 800 employees with plan to grow to 2,000
- 75% of Vietnam population is of working age, 20,000 engineering students are nearby
- Professional Trainings:
  - ISO & IPC
  - 5S & ESD
  - Samsung Smart Factory, Consulting and First Vendor programs
  - Samsung Manufacturing Management